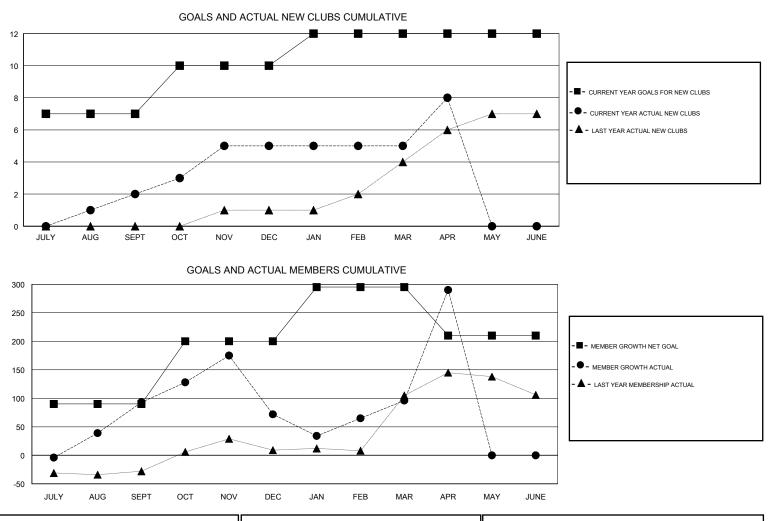

## LOCATION REP OF SRI LANKA

GMT CA

| Clubs         |               |             |               | Members               |                           |                         |                                                    |  |
|---------------|---------------|-------------|---------------|-----------------------|---------------------------|-------------------------|----------------------------------------------------|--|
|               | RESULTS FOR   | R 2017-2018 |               | RESULTS FOR 2017-2018 |                           |                         |                                                    |  |
| QUARTER       | NEW CLUB GOAL | NEW CLUBS   | DROPPED CLUBS | QUARTER               | MEMBER GROWTH NET<br>GOAL | MEMBER GROWTH<br>ACTUAL | DROPPED<br>MEMBERS ACTUAL<br>(including transfers) |  |
| JULY/AUG/SEPT | 7             | 2           | 0             | JULY/AUG/SEPT         | 90                        | 144                     | 48                                                 |  |
| OCT/NOV/DEC   | 3             | 3           | 5             | OCT/NOV/DEC           | 110                       | 149                     | 170                                                |  |
| JAN/FEB/MAR   | 2             | 0           | 2             | JAN/FEB/MAR           | 95                        | 105                     | 61                                                 |  |
| APR/MAY/JUNE  | 0             | 3           | 0             | APR/MAY/JUNE          | -85                       | 210                     | 2                                                  |  |